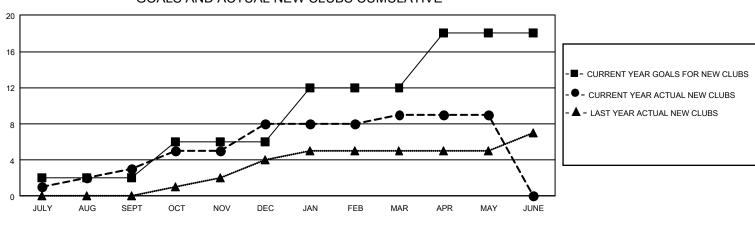

## GAT MONTHLY MEMBERSHIP PROGRESS REPORT

GMT Constitutional Area 3, Group G

REPORT DOES NOT INCLUDE CLUBS IN UNDISTRICTED AREAS.

| Clubs         |               |             |               | Members               |                        |                         |                                                    |  |
|---------------|---------------|-------------|---------------|-----------------------|------------------------|-------------------------|----------------------------------------------------|--|
|               | RESULTS FOR   | R 2020-2021 |               | RESULTS FOR 2020-2021 |                        |                         |                                                    |  |
| QUARTER       | NEW CLUB GOAL | NEW CLUBS   | DROPPED CLUBS | QUARTER MEM           | BER GROWTH NET<br>GOAL | MEMBER GROWTH<br>ACTUAL | DROPPED<br>MEMBERS ACTUAL<br>(including transfers) |  |
| JULY/AUG/SEPT | 6             | 3           | 5             | JULY/AUG/SEPT         | 143                    | 404                     | 394                                                |  |
| OCT/NOV/DEC   | 12            | 5           | 2             | OCT/NOV/DEC           | 203                    | 663                     | 462                                                |  |
| JAN/FEB/MAR   | 18            | 1           | 18            | JAN/FEB/MAR           | 170                    | 164                     | 570                                                |  |
| APR/MAY/JUNE  | 18            | 0           | 0             | APR/MAY/JUNE          | 210                    | 155                     | 297                                                |  |