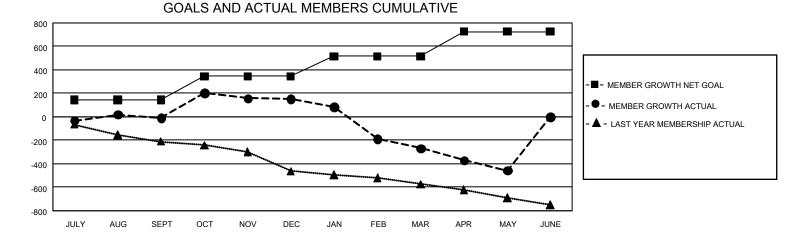

## GAT MONTHLY MEMBERSHIP PROGRESS REPORT

GMT Constitutional Area 3, Group G

REPORT DOES NOT INCLUDE CLUBS IN UNDISTRICTED AREAS.

| Clubs         |               |             |               | Members               |                        |                         |                                                    |  |
|---------------|---------------|-------------|---------------|-----------------------|------------------------|-------------------------|----------------------------------------------------|--|
|               | RESULTS FOR   | R 2020-2021 |               | RESULTS FOR 2020-2021 |                        |                         |                                                    |  |
| QUARTER       | NEW CLUB GOAL | NEW CLUBS   | DROPPED CLUBS | QUARTER MEM           | BER GROWTH NET<br>GOAL | MEMBER GROWTH<br>ACTUAL | DROPPED<br>MEMBERS ACTUAL<br>(including transfers) |  |
| JULY/AUG/SEPT | 6             | 3           | 5             | JULY/AUG/SEPT         | 143                    | 404                     | 394                                                |  |
| OCT/NOV/DEC   | 12            | 5           | 2             | OCT/NOV/DEC           | 203                    | 663                     | 462                                                |  |
| JAN/FEB/MAR   | 18            | 1           | 18            | JAN/FEB/MAR           | 170                    | 164                     | 570                                                |  |
| APR/MAY/JUNE  | 18            | 0           | 0             | APR/MAY/JUNE          | 210                    | 155                     | 297                                                |  |